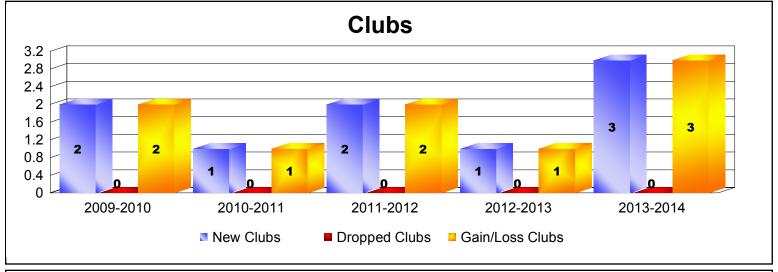

MBR0065 Page 3 of 6 9/2/2014 12:31:45PM

| Year      | New<br>Clubs | Dropped<br>Clubs | Gain/<br>Loss<br>Clubs | New<br>Members | Charter<br>Members | Reinstate<br>Members | Transfer<br>Members | Total<br>Member<br>Added | Total<br>Members<br>Dropped | Gain/<br>Loss<br>Members |
|-----------|--------------|------------------|------------------------|----------------|--------------------|----------------------|---------------------|--------------------------|-----------------------------|--------------------------|
| 2009-2010 | 0            | 0                | 0                      | 5              | 0                  | 0                    | 0                   | 5                        | -3                          | 2                        |
| 2010-2011 | 0            | 0                | 0                      | 7              | 0                  | 0                    | 0                   | 7                        | -5                          | 2                        |
| 2011-2012 | 0            | 0                | 0                      | 6              | 0                  | 0                    | 0                   | 6                        | -4                          | 2                        |
| 2012-2013 | 0            | 0                | 0                      | 2              | 0                  | 0                    | 0                   | 2                        | -5                          | -3                       |
| 2013-2014 | 0            | 0                | 0                      | 7              | 0                  | 0                    | 0                   | 7                        | -6                          | 1                        |
| Average   | 0            | 0                | 0                      | 5              | 0                  | 0                    | 0                   | 5                        | -5                          | 1                        |