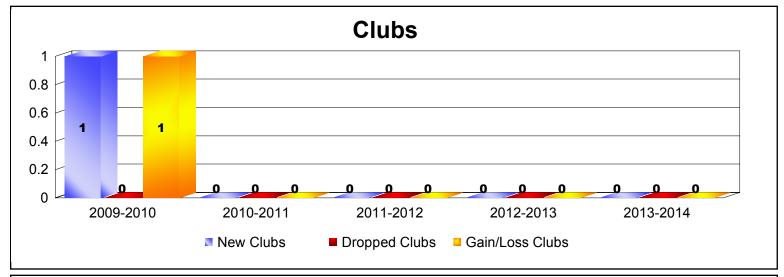

| Year      | New<br>Clubs | Dropped<br>Clubs | Gain/<br>Loss<br>Clubs | New<br>Members | Charter<br>Members | Reinstate<br>Members | Transfer<br>Members | Total<br>Member<br>Added | Total<br>Members<br>Dropped | Gain/<br>Loss<br>Members |
|-----------|--------------|------------------|------------------------|----------------|--------------------|----------------------|---------------------|--------------------------|-----------------------------|--------------------------|
| 2009-2010 | 1            | 0                | 1                      | 0              | 20                 | 0                    | 0                   | 20                       | 0                           | 20                       |
| 2010-2011 | 0            | 0                | 0                      | 6              | 0                  | 0                    | 0                   | 6                        | -2                          | 4                        |
| 2011-2012 | 0            | 0                | 0                      | 2              | 0                  | 0                    | 0                   | 2                        | -13                         | -11                      |
| 2012-2013 | 0            | 0                | 0                      | 0              | 0                  | 0                    | 0                   | 0                        | -5                          | -5                       |
| 2013-2014 | 0            | 0                | 0                      | 0              | 0                  | 0                    | 0                   | 0                        | 0                           | 0                        |
| Average   | 0            | 0                | 0                      | 2              | 4                  | 0                    | 0                   | 6                        | -4                          | 2                        |