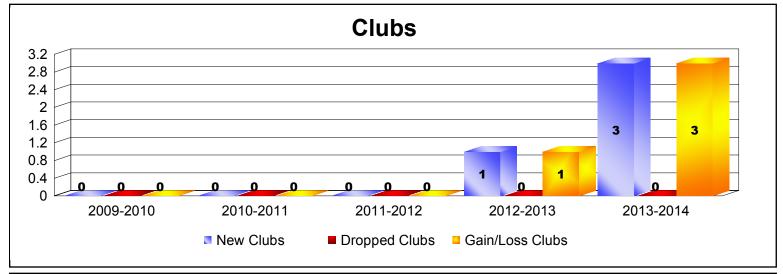

MBR0065 Page 3 of 6 9/2/2014 12:31:45PM

| Year      | New<br>Clubs | Dropped<br>Clubs | Gain/<br>Loss<br>Clubs | New<br>Members | Charter<br>Members | Reinstate<br>Members | Transfer<br>Members | Total<br>Member<br>Added | Total<br>Members<br>Dropped | Gain/<br>Loss<br>Members |
|-----------|--------------|------------------|------------------------|----------------|--------------------|----------------------|---------------------|--------------------------|-----------------------------|--------------------------|
| 2009-2010 | 0            | 0                | 0                      | 5              | 0                  | 0                    | 0                   | 5                        | -3                          | 2                        |
| 2010-2011 | 0            | 0                | 0                      | 7              | 0                  | 0                    | 0                   | 7                        | -5                          | 2                        |
| 2011-2012 | 0            | 0                | 0                      | 6              | 0                  | 0                    | 0                   | 6                        | -4                          | 2                        |
| 2012-2013 | 0            | 0                | 0                      | 2              | 0                  | 0                    | 0                   | 2                        | -5                          | -3                       |
| 2013-2014 | 0            | 0                | 0                      | 7              | 0                  | 0                    | 0                   | 7                        | -6                          | 1                        |
| Average   | 0            | 0                | 0                      | 5              | 0                  | 0                    | 0                   | 5                        | -5                          | 1                        |