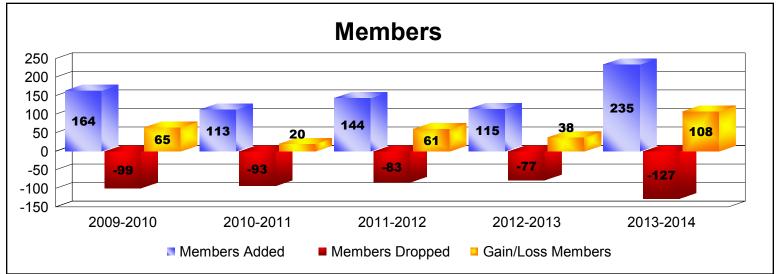

MBR0065 Page 5 of 6 9/2/2014 12:31:45PM

| Year      | New<br>Clubs | Dropped<br>Clubs | Gain/<br>Loss<br>Clubs | New<br>Members | Charter<br>Members | Reinstate<br>Members | Transfer<br>Members | Total<br>Member<br>Added | Total<br>Members<br>Dropped | Gain/<br>Loss<br>Members |
|-----------|--------------|------------------|------------------------|----------------|--------------------|----------------------|---------------------|--------------------------|-----------------------------|--------------------------|
| 2009-2010 | 0            | 0                | 0                      | 23             | 0                  | 0                    | 1                   | 24                       | -12                         | 12                       |
| 2010-2011 | 0            | 0                | 0                      | 23             | 0                  | 1                    | 1                   | 25                       | -12                         | 13                       |
| 2011-2012 | 2            | 0                | 2                      | 18             | 42                 | 1                    | 4                   | 65                       | -24                         | 41                       |
| 2012-2013 | 1            | 0                | 1                      | 33             | 23                 | 0                    | 1                   | 57                       | -20                         | 37                       |
| 2013-2014 | 0            | 0                | 0                      | 21             | 0                  | 0                    | 1                   | 22                       | -47                         | -25                      |
| Average   | 1            | 0                | 1                      | 24             | 13                 | 0                    | 2                   | 39                       | -23                         | 16                       |