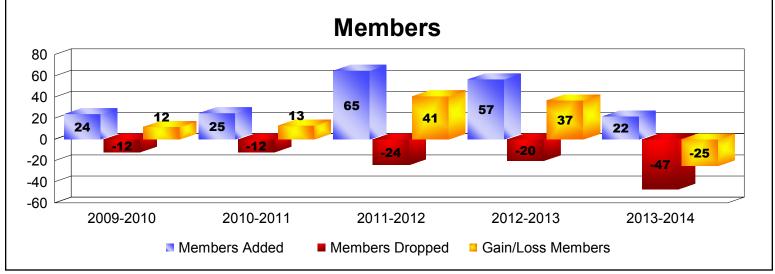

| -24                         | 41                       |
| 2012-2013 | 1            | 0                | 1                      | 33             | 23                 | 0                    | 1                   | 57                       | -20                         | 37                       |
| 2013-2014 | 0            | 0                | 0                      | 21             | 0                  | 0                    | 1                   | 22                       | -47                         | -25                      |
| Average   | 1            | 0                | 1                      | 24             | 13                 | 0                    | 2                   | 39                       | -23                         | 16                       |









MBR0065 Page 6 of 6 9/2/2014 12:31:45PM