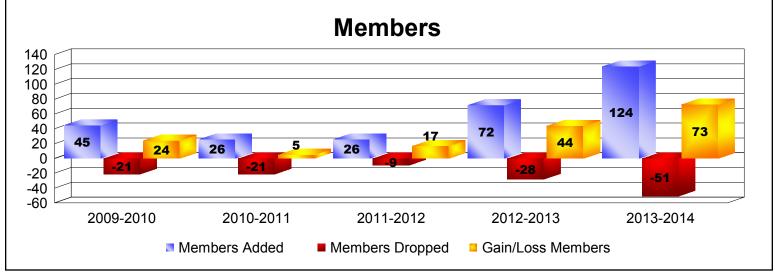

MBR0065 Page 1 of 6 9/2/2014 12:31:45PM

| Year      | New<br>Clubs | Dropped<br>Clubs | Gain/<br>Loss<br>Clubs | New<br>Members | Charter<br>Members | Reinstate<br>Members | Transfer<br>Members | Total<br>Member<br>Added | Total<br>Members<br>Dropped | Gain/<br>Loss<br>Members |
|-----------|--------------|------------------|------------------------|----------------|--------------------|----------------------|---------------------|--------------------------|-----------------------------|--------------------------|
| 2009-2010 | 0            | 0                | 0                      | 41             | 0                  | 0                    | 4                   | 45                       | -21                         | 24                       |
| 2010-2011 | 0            | 0                | 0                      | 25             | 0                  | 0                    | 1                   | 26                       | -21                         | 5                        |
| 2011-2012 | 0            | 0                | 0                      | 23             | 0                  | 3                    | 0                   | 26                       | -9                          | 17                       |
| 2012-2013 | 1            | 0                | 1                      | 41             | 30                 | 1                    | 0                   | 72                       | -28                         | 44                       |
| 2013-2014 | 3            | 0                | 3                      | 57             | 67                 | 0                    | 0                   | 124                      | -51                         | 73                       |
| Average   | 1            | 0                | 1                      | 37             | 19                 | 1                    | 1                   | 59                       | -26                         | 33                       |