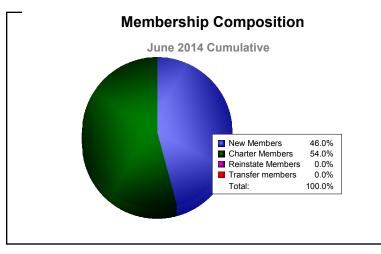

MBR0065 Page 1 of 6 9/2/2014 12:31:45PM

| Year      | New<br>Clubs | Dropped<br>Clubs | Gain/<br>Loss<br>Clubs | New<br>Members | Charter<br>Members | Reinstate<br>Members | Transfer<br>Members | Total<br>Member<br>Added | Total<br>Members<br>Dropped | Gain/<br>Loss<br>Members |
|-----------|--------------|------------------|------------------------|----------------|--------------------|----------------------|---------------------|--------------------------|-----------------------------|--------------------------|
| 2009-2010 | 0            | 0                | 0                      | 41             | 0                  | 0                    | 4                   | 45                       | -21                         | 24                       |
| 2010-2011 | 0            | 0                | 0                      | 25             | 0                  | 0                    | 1                   | 26                       | -21                         | 5                        |
| 2011-2012 | 0            | 0                | 0                      | 23             | 0                  | 3                    | 0                   | 26                       | -9                          | 17                       |
| 2012-2013 | 1            | 0                | 1                      | 41             | 30                 | 1                    | 0                   | 72                       | -28                         | 44                       |
| 2013-2014 | 3            | 0                | 3                      | 57             | 67                 | 0                    | 0                   | 124                      | -51                         | 73                       |
| Average   | 1            | 0                | 1                      | 37             | 19                 | 1                    | 1                   | 59                       | -26                         | 33                       |