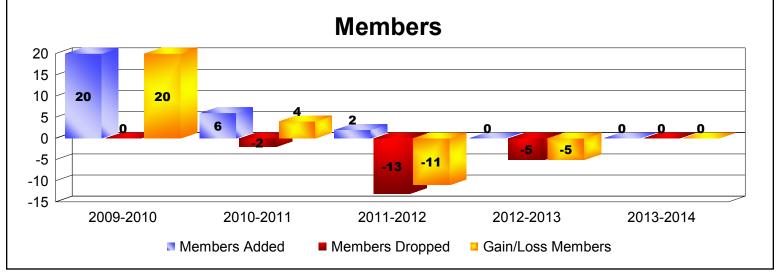

| Year      | New<br>Clubs | Dropped<br>Clubs | Gain/<br>Loss<br>Clubs | New<br>Members | Charter<br>Members | Reinstate<br>Members | Transfer<br>Members | Total<br>Member<br>Added | Total<br>Members<br>Dropped | Gain/<br>Loss<br>Members |
|-----------|--------------|------------------|------------------------|----------------|--------------------|----------------------|---------------------|--------------------------|-----------------------------|--------------------------|
| 2009-2010 | 1            | 0                | 1                      | 0              | 20                 | 0                    | 0                   | 20                       | 0                           | 20                       |
| 2010-2011 | 0            | 0                | 0                      | 6              | 0                  | 0                    | 0                   | 6                        | -2                          | 4                        |
| 2011-2012 | 0            | 0                | 0                      | 2              | 0                  | 0                    | 0                   | 2                        | -13                         | -11                      |
| 2012-2013 | 0            | 0                | 0                      | 0              | 0                  | 0                    | 0                   | 0                        | -5                          | -5                       |
| 2013-2014 | 0            | 0                | 0                      | 0              | 0                  | 0                    | 0                   | 0                        | 0                           | 0                        |
| Average   | 0            | 0                | 0                      | 2              | 4                  | 0                    | 0                   | 6                        | -4                          | 2                        |