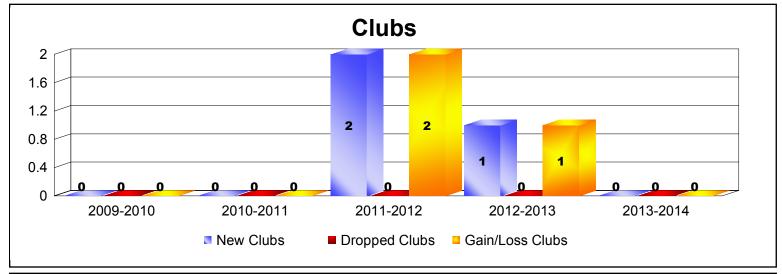

| -24                         | 41                       |
| 2012-2013 | 1            | 0                | 1                      | 33             | 23                 | 0                    | 1                   | 57                       | -20                         | 37                       |
| 2013-2014 | 0            | 0                | 0                      | 21             | 0                  | 0                    | 1                   | 22                       | -47                         | -25                      |
| Average   | 1            | 0                | 1                      | 24             | 13                 | 0                    | 2                   | 39                       | -23                         | 16                       |









MBR0065 Page 6 of 6 9/2/2014 12:31:45PM