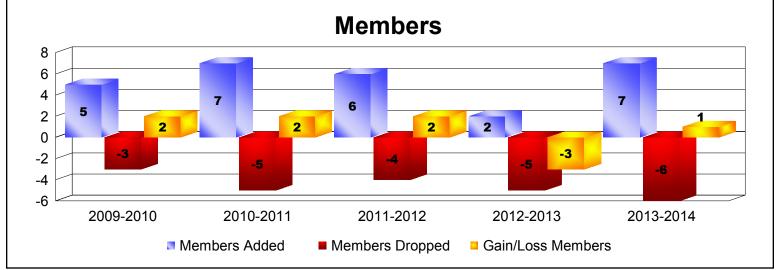

MBR0065 Page 3 of 6 9/2/2014 12:31:45PM

| Year      | New<br>Clubs | Dropped<br>Clubs | Gain/<br>Loss<br>Clubs | New<br>Members | Charter<br>Members | Reinstate<br>Members | Transfer<br>Members | Total<br>Member<br>Added | Total<br>Members<br>Dropped | Gain/<br>Loss<br>Members |
|-----------|--------------|------------------|------------------------|----------------|--------------------|----------------------|---------------------|--------------------------|-----------------------------|--------------------------|
| 2009-2010 | 0            | 0                | 0                      | 5              | 0                  | 0                    | 0                   | 5                        | -3                          | 2                        |
| 2010-2011 | 0            | 0                | 0                      | 7              | 0                  | 0                    | 0                   | 7                        | -5                          | 2                        |
| 2011-2012 | 0            | 0                | 0                      | 6              | 0                  | 0                    | 0                   | 6                        | -4                          | 2                        |
| 2012-2013 | 0            | 0                | 0                      | 2              | 0                  | 0                    | 0                   | 2                        | -5                          | -3                       |
| 2013-2014 | 0            | 0                | 0                      | 7              | 0                  | 0                    | 0                   | 7                        | -6                          | 1                        |
| Average   | 0            | 0                | 0                      | 5              | 0                  | 0                    | 0                   | 5                        | -5                          | 1                        |