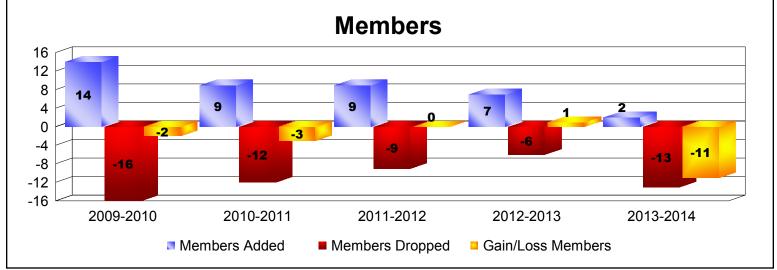

MBR0065 Page 2 of 6 9/2/2014 12:31:45PM

| Year      | New<br>Clubs | Dropped<br>Clubs | Gain/<br>Loss<br>Clubs | New<br>Members | Charter<br>Members | Reinstate<br>Members | Transfer<br>Members | Total<br>Member<br>Added | Total<br>Members<br>Dropped | Gain/<br>Loss<br>Members |
|-----------|--------------|------------------|------------------------|----------------|--------------------|----------------------|---------------------|--------------------------|-----------------------------|--------------------------|
| 2009-2010 | 0            | 0                | 0                      | 11             | 0                  | 0                    | 3                   | 14                       | -16                         | -2                       |
| 2010-2011 | 0            | 0                | 0                      | 9              | 0                  | 0                    | 0                   | 9                        | -12                         | -3                       |
| 2011-2012 | 0            | 0                | 0                      | 8              | 0                  | 0                    | 1                   | 9                        | -9                          | 0                        |
| 2012-2013 | 0            | 0                | 0                      | 7              | 0                  | 0                    | 0                   | 7                        | -6                          | 1                        |
| 2013-2014 | 0            | 0                | 0                      | 1              | 0                  | 0                    | 1                   | 2                        | -13                         | -11                      |
| Average   | 0            | 0                | 0                      | 7              | 0                  | 0                    | 1                   | 8                        | -11                         | -3                       |