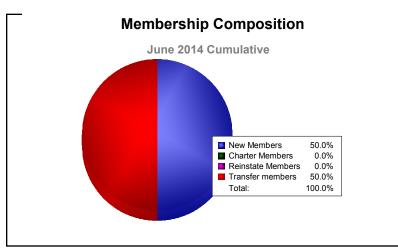

MBR0065 Page 3 of 6 9/2/2014 12:31:45PM

| Year      | New<br>Clubs | Dropped<br>Clubs | Gain/<br>Loss<br>Clubs | New<br>Members | Charter<br>Members | Reinstate<br>Members | Transfer<br>Members | Total<br>Member<br>Added | Total<br>Members<br>Dropped | Gain/<br>Loss<br>Members |
|-----------|--------------|------------------|------------------------|----------------|--------------------|----------------------|---------------------|--------------------------|-----------------------------|--------------------------|
| 2009-2010 | 0            | 0                | 0                      | 5              | 0                  | 0                    | 0                   | 5                        | -3                          | 2                        |
| 2010-2011 | 0            | 0                | 0                      | 7              | 0                  | 0                    | 0                   | 7                        | -5                          | 2                        |
| 2011-2012 | 0            | 0                | 0                      | 6              | 0                  | 0                    | 0                   | 6                        | -4                          | 2                        |
| 2012-2013 | 0            | 0                | 0                      | 2              | 0                  | 0                    | 0                   | 2                        | -5                          | -3                       |
| 2013-2014 | 0            | 0                | 0                      | 7              | 0                  | 0                    | 0                   | 7                        | -6                          | 1                        |
| Average   | 0            | 0                | 0                      | 5              | 0                  | 0                    | 0                   | 5                        | -5                          | 1                        |